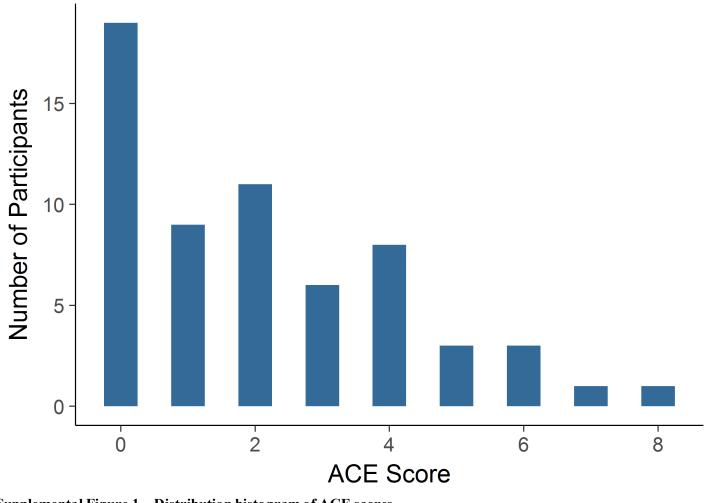

## ACE Score Distribution in Participants

Supplemental Figure 1 – Distribution histogram of ACE scores Abbreviations:

ACE: Adverse Childhood Events

Specific ACES in Participants