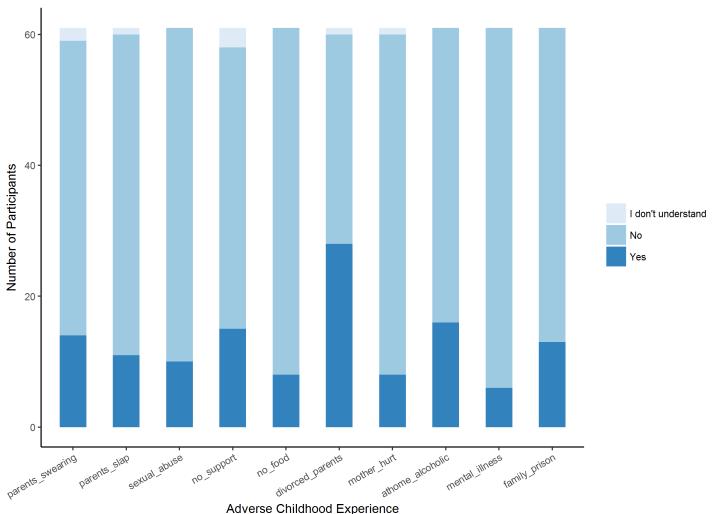

### Supplemental Figure 2 – Specific ACEs in Participants

#### Abbreviations:

ACE: Adverse Childhood Events

Parents\_swearing: "Did a parent or other adult in the household often or very often... Swear at you, insult you, put you down, or humiliate you? or Act in a way that made you afraid that you might be physically hurt?"

Parents\_slap: "Did a parent or other adult in the household often or very often... Push, grab, slap, or throw something at you? or Ever hit you so hard that you had marks or were injured?"

Sexual\_abuse: "Did an adult or person at least 5 years older than you ever... Touch or fondle you or have you touch their body in a sexual way? Or Attempt or actually have oral, anal, or vaginal intercourse with you?"

No\_support: "Did you often or very often feel that ... No one in your family loved you or thought you were important or special? or Your family didn't look out for each other, feel close to each other, or support each other?"

No\_food: "Did you often or very often feel that ... You didn't have enough to eat, had to wear dirty clothes, and had no one to protect you? or Your parents were too drunk or high to take care of you or take you to the doctor if you needed it?" Divorced\_parents: "Were your parents ever separated or divorced?"

Mother\_hurt: "Was your mother or stepmother: Often or very often pushed, grabbed, slapped, or had something thrown at her? or Sometimes, often, or very often kicked, bitten, hit with a fist, or hit with something hard?

or Ever repeatedly hit at least a few minutes or threatened with a gun or knife?"

Athome\_alcoholic: "Did you live with anyone who was a problem drinker or alcoholic or who used street drugs?" Mental\_illness: "Was a household member depressed or mentally ill, or did a household member attempt suicide?" Family\_prison: "Did a household member go to prison?"