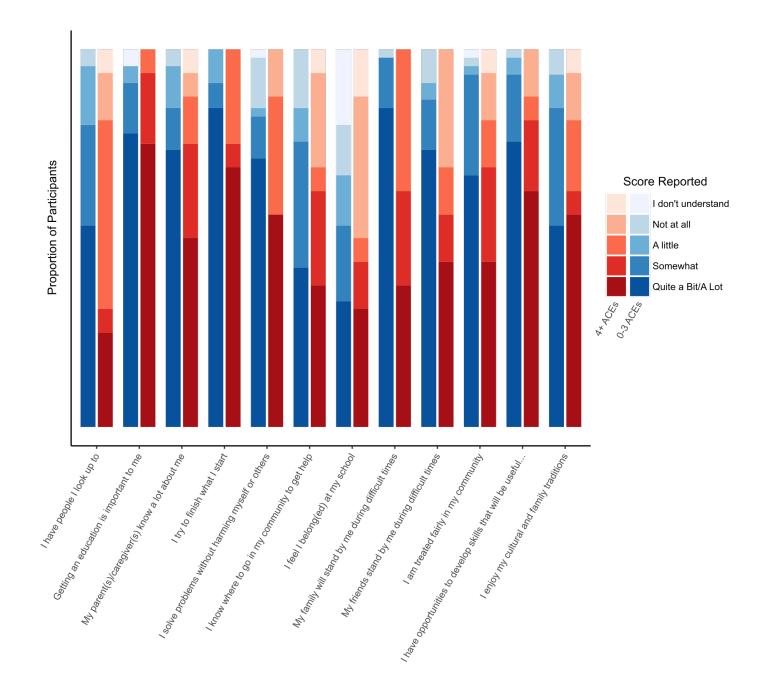

irty clothes, and had no one to protect you? or Your parents were too drunk or high to take care of you or take you to the doctor if you needed it?" Divorced\_parents: "Were your parents ever separated or divorced?"

Mother\_hurt: "Was your mother or stepmother: Often or very often pushed, grabbed, slapped, or had something thrown at her? or Sometimes, often, or very often kicked, bitten, hit with a fist, or hit with something hard?

or Ever repeatedly hit at least a few minutes or threatened with a gun or knife?"

Athome\_alcoholic: "Did you live with anyone who was a problem drinker or alcoholic or who used street drugs?" Mental\_illness: "Was a household member depressed or mentally ill, or did a household member attempt suicide?" Family\_prison: "Did a household member go to prison?"



Supplemental Figure 3 – Distribution of resilience scores by question

# Supplemental Table 1 – Risk of secondary outcomes with Adverse Childhood Experiences (ACEs) and Resilience

|            | ACE 4+                                                          |         | Resilience                                              |         | Interaction |
|------------|-----------------------------------------------------------------|---------|---------------------------------------------------------|---------|-------------|
|            | Adjusted OR<br>(95% CI) <sup>‡</sup>                            | p-value | Adjusted OR<br>(95% CI) <sup>‡</sup>                    | p-value | p-value     |
| Obesity    | $\frac{1.60 \text{x} 10^4}{(1.16 \text{-} 2.21 \text{x} 10^8)}$ | 0.0466  | 5.09<br