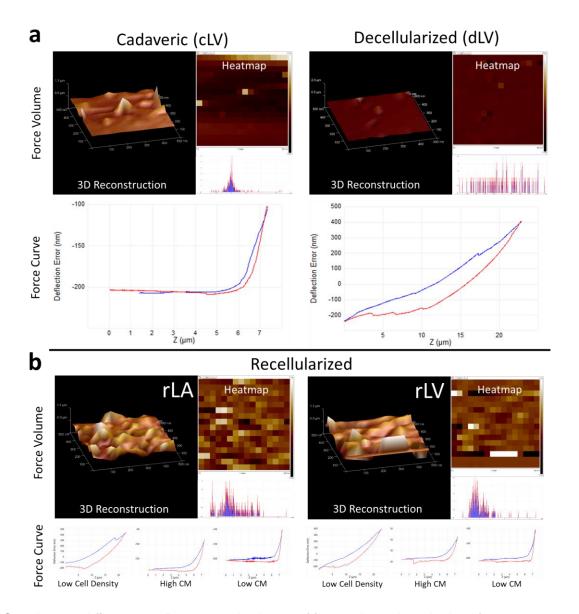

**Supplemental figure 2. a,** Representative image of force volume data obtained from non-recellularized cadaveric (cLV) and decellularized (dLV). **b,** Representative image of force volume (top) and force curve (bottom) from Low Cell Density, High CM, and Low CM of rLA and rLV. rLA=recellularized left atrium, rLV=recellularized left ventricle, dLV= decellularized left ventricle, cLV = non-decellularized left ventricle, CM = cardiomyocyte.