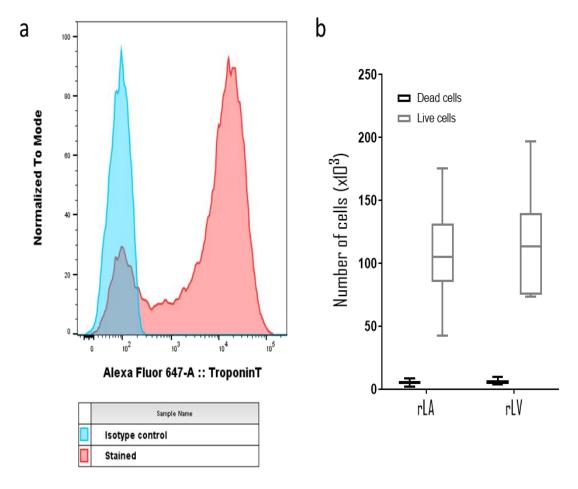

**Supplemental figure 1. a,** Representative histogram of Troponin T staining (red) of hESC-CM before seeding cells over rat dECM. All cell preparations contained over 60% of troponin T expressing cells. **b**, number of cells non-attached (supernatant and plate-attached) to the matrix after 48 hours.