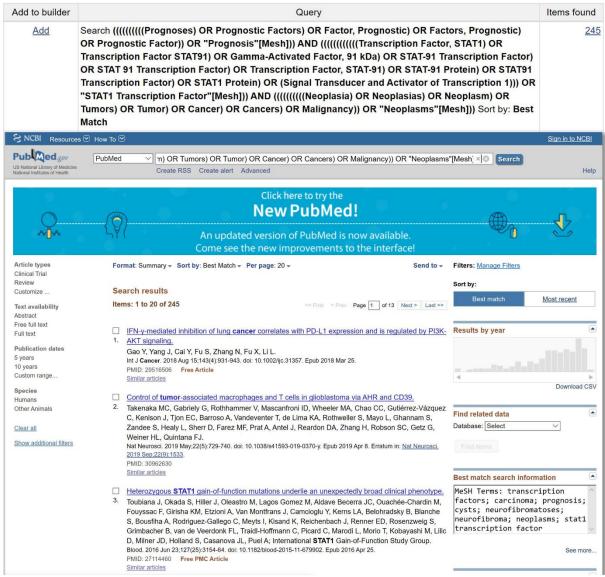

## Supplemental Material 1: Full search strings for both PubMed and Web of Science

The query keywords are: "Prognoses OR Prognosis OR Factors, Prognostic OR Prognostic Factor" AND "Signal Transducer and Activator of Transcription 1 OR STAT1 OR STAT1 Transcription Factor OR STAT91 OR Transcription Factor STAT91 OR STAT-91 Transcript Factor" AND "Neoplasia OR Neoplasm OR Tumor OR Tumors OR Cancer OR Cancers OR Malignancy". Extended references from selected articles were also checked for identifying other relevant studies.

## For example:

Note: Search articles from PubMed (https://www.ncbi.nlm.nih.gov/pubmed).

Note: Search articles from Web of Science (http://www.webofscience.com).