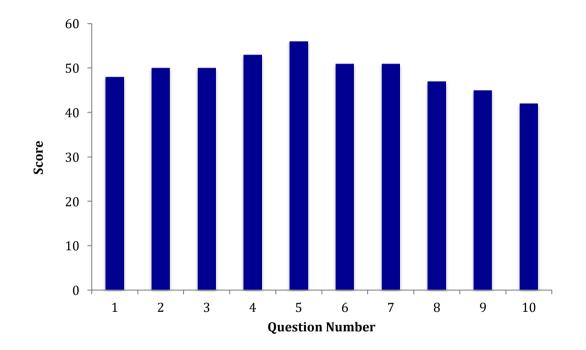

of my death on my loved ones
- 10 My own death and dying

Over the past 2 weeks how many times have you been concerned that dying may:

- 11 Happen suddenly or unexpectedly
- 12 Be prolonged or drawn out
- 13 Happen when I am alone
- 14 Happen with a lot of pain or suffering
- 15 Happen very soon

#### Table 3 – Hope Herth Index

- 1 I have a positive outlook towards life
- 2 I have short and/or long range goals
- 3 I feel all alone
- 4 I can see possibilities in the midst of difficulties
- 5 I have a faith that gives me comfort
- 6 I feel scared about my future
- 7 I can recall happy/joyful times
- 8 I have deep inner strength
- 9 I am able to give/receive caring and love

#### Appendix 6 – CHARTS NOT IN MAIN TEXT

### <u>Supplementary Figure 1 – Total score for each RCI-10 question</u>



### Supplementary Figure 2 - Intrinsic and extrinsic religiosity as a percentage of each participant's total score.



### <u>Supplementary Figure 3– Distress score with increasing age</u>







Supplementary Figure 7– Hope Herth Index score for each question

## Supplementary Figure 4– Scatter graph Distress v Hope



## Supplementary Figure 5- Scatter graph Hope v. Religiosity



Hope versus Total.Religiosity