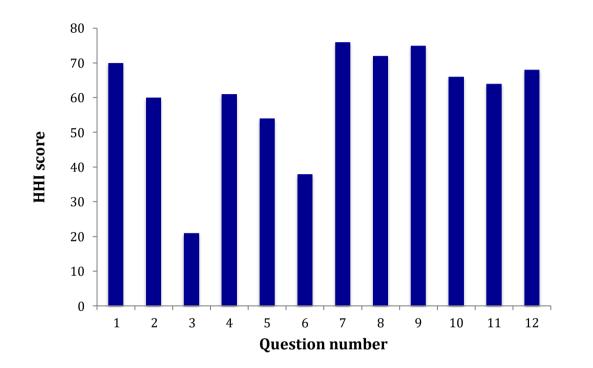

### <u>Supplementary Figure 3– Distress score with increasing age</u>

Supplementary Figure 7– Hope Herth Index score for each question