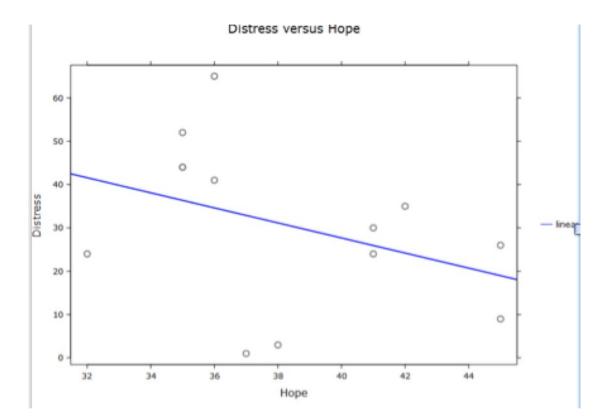

th Index

- 1 I have a positive outlook towards life
- 2 I have short and/or long range goals
- 3 I feel all alone
- 4 I can see possibilities in the midst of difficulties
- 5 I have a faith that gives me comfort
- 6 I feel scared about my future
- 7 I can recall happy/joyful times
- 8 I have deep inner strength
- 9 I am able to give/receive caring and love

#### Appendix 6 – CHARTS NOT IN MAIN TEXT

### <u>Supplementary Figure 1 – Total score for each RCI-10 question</u>



### Supplementary Figure 2 - Intrinsic and extrinsic religiosity as a percentage of each participant's total score.



### <u>Supplementary Figure 3– Distress score with increasing age</u>







Supplementary Figure 7– Hope Herth Index score for each question

## Supplementary Figure 4– Scatter graph Distress v Hope



## Supplementary Figure 5- Scatter graph Hope v. Religiosity



Hope versus Total.Religiosity