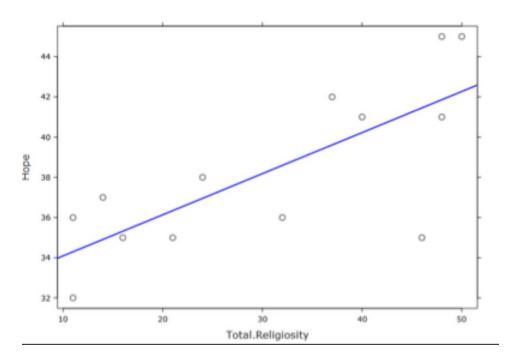

## Supplementary Figure 5- Scatter graph Hope v. Religiosity

Hope versus Total.Religiosity