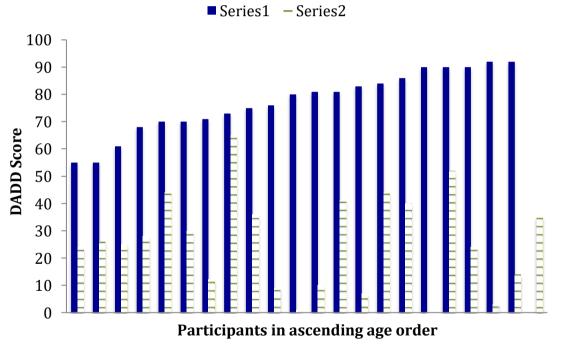

### <u>Supplementary Figure 3– Distress score with increasing age</u>

Supplementary Figure 7– Hope Herth Index score for each question