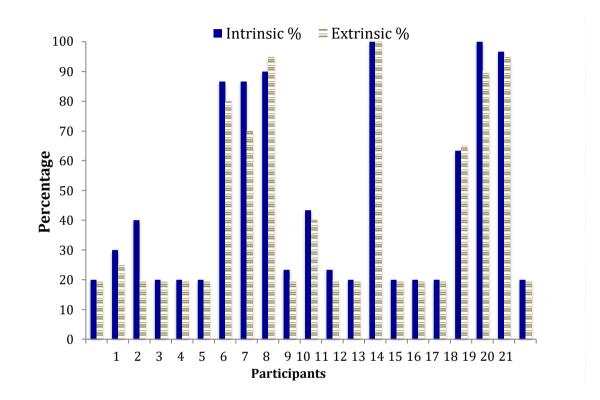

### Supplementary Figure 2 - Intrinsic and extrinsic religiosity as a percentage of each participant's total score.