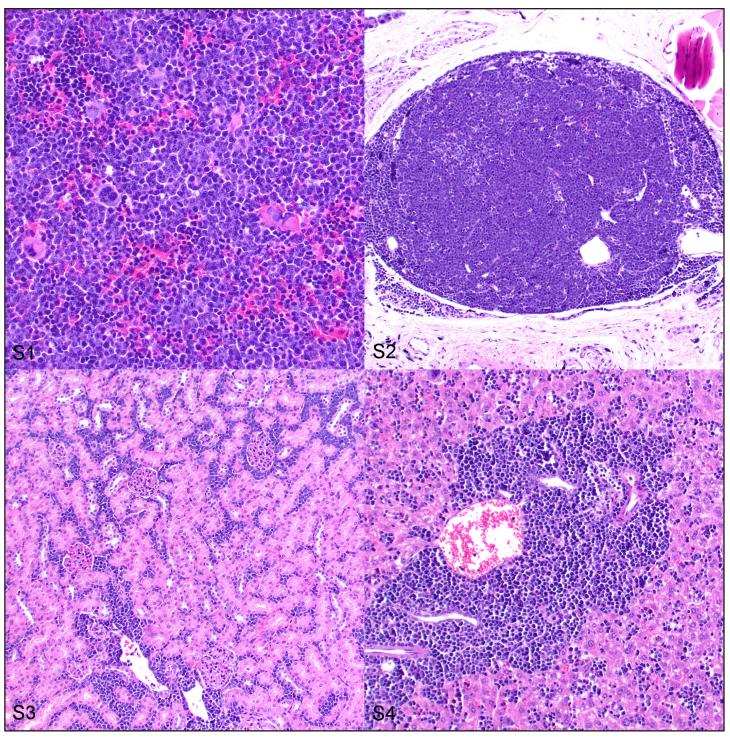

Veterinary Pathology: Supplemental Materials. Tillman et al. Morphologic And Immunohistochemical Characterization Of Spontaneous Lymphoma/Leukemia In NSG Mice.

**Figs. S1-S4.** Multicentric T-cell lymphoblastic lymphomas/leukemias in NSG mice. Figure 1S. Spleen, case 11. Medium-sized lymphocytes expand rudimentary follicular regions and infiltrate the red pulp. HE. Figure 2S. Cervical lymph node, case 8. Rudimentary lymph nodes are markely expanded and effaced by neoplastic lymphocytes. HE. Figure 3S. Kidney, case 8. Neoplastic lymphocyte infiltrates in the renal interstitium. HE. Figure 4S. Liver, case 10. Infiltrative neoplastic lymphocytes are present throughout the sinusoids and in the portal tracts. HE.