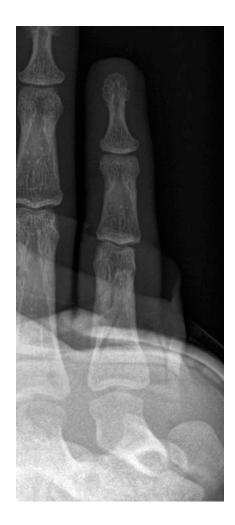

#### Case 3 1 week post reduction, PA view











#### 17 year old male, initial presentation, lateral view, right little



Case 4

1 week post reduction, lateral view











50 year old male, 1 week post splint, AP view, right little



1 week post splint, lateral view











#### 51 year old female, initial presentation, PA view, left little

finger

#### Case 6 Post reduction, PA view











#### 16 year old female, initial presentation, PA view, right little

finger

#### Case 7 1 week post reduction, AP view



#### Case 7 4 week extension











#### 25 year old male, initial presentation, PA view, left little

finger



#### Case 8 Pre reduction AROM: video



#### Case 8 Post reduction AROM: video frontal view



#### Case 8 1 week post reduction, AP view