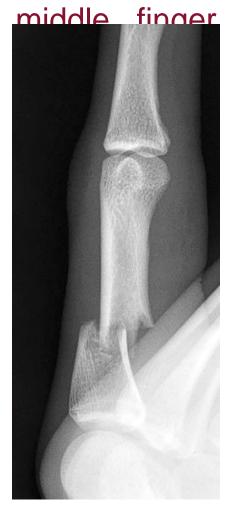

Government of Western Australia North Metropolitan Health Service Sir Charles Gairdner Osborne Park Health Care Group



# Case 1 56 year old man undergoing this treatment (Figure 2) 8 week flexion







#### 17 year old male, initial presentation, AP view, right index

finger



#### 2 weeks post reduction, PA view















#### 19 year old male, initial presentation, lateral view, left



Case 3

#### Post reduction, immediate AROM in splint: video



Case 3

1 week post reduction, lateral view



#### Case 3 1 week post reduction, PA view











#### 17 year old male, initial presentation, lateral view, right little



Case 4

1 week post reduction, lateral view











50 year old male, 1 week post splint, AP view, right little



1 week post splint, lateral view











#### 51 year old female, initial presentation, PA view, left little

finger

#### Case 6 Post reduction, PA view











#### 16 year old female, initial presentation, PA view, right little

finger

#### Case 7 1 week post reduction, AP view



#### Case 7 4 week extension











#### 25 year old male, initial presentation, PA view, left little

finger



#### Case 8 Pre reduction AROM: