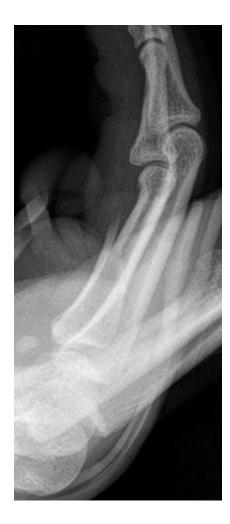

Government of Western Australia North Metropolitan Health Service Sir Charles Gairdner Osborne Park Health Care Group



# Case 1 56 year old man undergoing this treatment (Figure 2) 8 week flexion







#### 17 year old male, initial presentation, AP view, right index

finger



#### 2 weeks post reduction, PA view















#### 19 year old male, initial presentation, lateral view, left



Case 3

#### Post reduction, immediate AROM in splint: video



Case 3

1 week post reduction, lateral view



#### Case 3 1 week post reduction, PA view











#### 17 year old male, initial presentation, lateral view, right little



Case 4

1 week post reduction, lateral view











50 year old male, 1 week post splint, AP view, right little



1 week post splint, lateral view











#### 51 year old female, initial presentation, PA view, left little

finger

#### Case 6 Post reduction, PA view











#### 16 year old female, initial presentation, PA view, right little

finger

#### Case 7 1 week post reduction, AP view



#### Case 7 4 week extension











#### 25 year old male, initial presentation, PA view, left little

finger



#### Case 8 Pre reduction AROM: video



#### Case 8 Post reduction AROM: video frontal view



#### Case 8 1 week post reduction, AP view