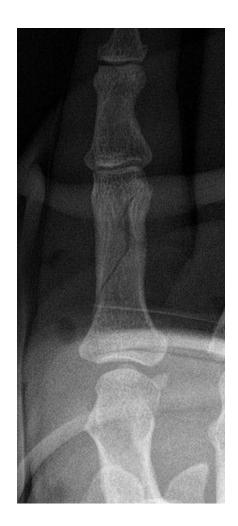

#### 17 year old male, initial presentation, AP view, right index

finger

#### 2 weeks post reduction, PA view