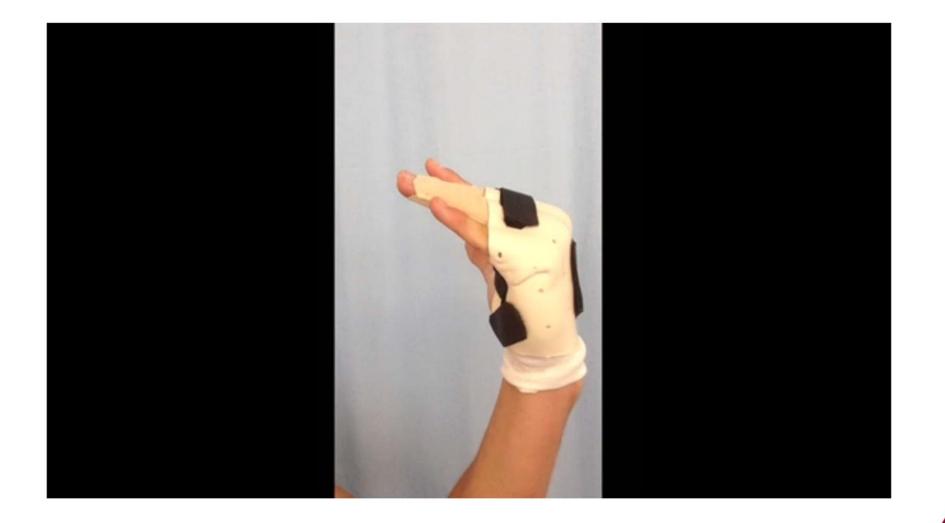

Government of Western Australia North Metropolitan Health Service Sir Charles Gairdner Osborne Park Health Care Group



# Case 1 56 year old man undergoing this treatment (Figure 2) 8 week flexion







#### 17 year old male, initial presentation, AP view, right index

finger



#### 2 weeks post reduction, PA view















#### 19 year old male, initial presentation, lateral view, left



Case 3

#### Post reduction, immediate AROM in splint: video



Case 3

1 week post reduction, lateral view



#### Case 3 1 week post reduction, PA view











#### 17 year old male, initial presentation, lateral view, right little



Case 4

1 week post reduction, lateral view











50 year old male, 1 week post splint, AP view, right little



1 week post splint, lateral view











#### 51 year old female, initial presentation, PA view, left little

finger

#### Case 6 Post reduction, PA view











#### 16 year old female, initial presentation, PA view, right little

finger

#### Case 7 1 week post reduction, AP view



#### Case 7 4 week extension











#### 25 year old male, initial presentation, PA view, left little

finger



#### Case 8 Pre reduction AROM: video



#### Case 8 Post reduction AROM: video frontal view