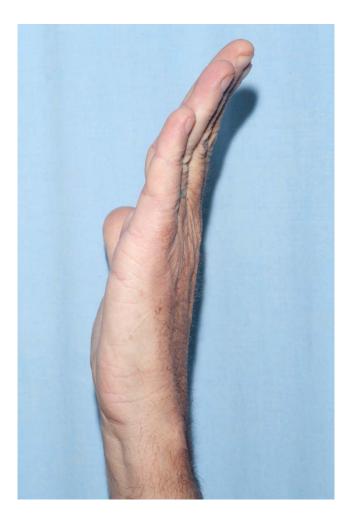

Government of Western Australia North Metropolitan Health Service Sir Charles Gairdner Osborne Park Health Care Group



# Case 1 56 year old man undergoing this treatment (Figure 2) 8 week flexion







#### 17 year old male, initial presentation, AP view, right index

finger



#### 2 weeks post reduction, PA view















#### 19 year old male, initial presentation, lateral view, left



Case 3

#### Post reduction, immediate AROM in splint: video



Case 3

1 week post reduction, lateral view



#### Case 3 1 week post reduction, PA view











#### 17 year old male, initial presentation, lateral view, right little



Case 4

1 week post reduction, lateral view











50 year old male, 1 week post splint, AP view, right little



1 week post splint, lateral view











#### 51 year old female, initial presentation, PA view, left little

finger

#### Case 6 Post reduction, PA view











#### 16 year old female, initial presentation, PA view, right little

finger