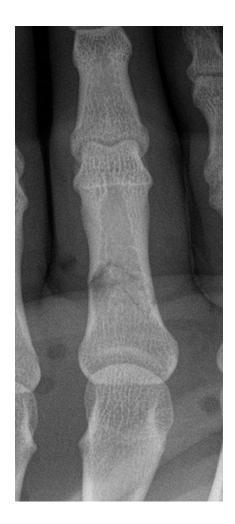

Government of Western Australia North Metropolitan Health Service Sir Charles Gairdner Osborne Park Health Care Group



# Case 1 56 year old man undergoing this treatment (Figure 2) 8 week flexion







#### 17 year old male, initial presentation, AP view, right index

finger



#### 2 weeks post reduction, PA view















#### 19 year old male, initial presentation, lateral view, left



Case 3

#### Post reduction, immediate AROM in splint: video



Case 3

1 week post reduction, lateral view



#### Case 3 1 week post reduction, PA view











#### 17 year old male, initial presentation, lateral view, right little



Case 4

1 week post reduction, lateral view











50 year old male, 1 week post splint, AP view, right little



1 week post splint, lateral view











#### 51 year old female, initial presentation, PA view, left little

finger

#### Case 6 Post reduction, PA view











#### 16 year old female, initial presentation, PA view, right little

finger

#### Case 7 1 week post reduction, AP view



#### Case 7 4 week extension











#### 25 year old male, initial presentation, PA view, left little

finger



#### Case 8 Pre reduction AROM: video



#### Case 8 Post reduction AROM: video frontal view



#### Case 8 1 week post reduction, AP view