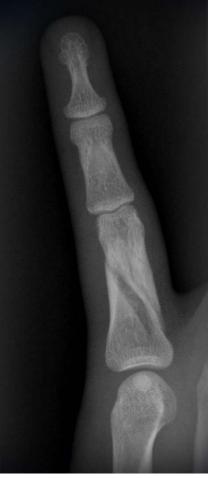

resentation, lateral view, left



Case 3

#### Post reduction, immediate AROM in splint: video



Case 3

1 week post reduction, lateral view



#### Case 3 1 week post reduction, PA view











#### 17 year old male, initial presentation, lateral view, right little



Case 4

1 week post reduction, lateral view











50 year old male, 1 week post splint, AP view, right little



1 week post splint, lateral view











#### 51 year old female, initial presentation, PA view, left little

finger

#### Case 6 Post reduction, PA view











#### 16 year old female, initial presentation, PA view, right little

finger

#### Case 7 1 week post reduction, AP view



#### Case 7 4 week extension











#### 25 year old male, initial presentation, PA view, left little

finger



#### Case 8 Pre reduction AROM: video



#### Case 8 Post reduction AROM: video frontal view



#### Case 8 1 week post reduction, AP view