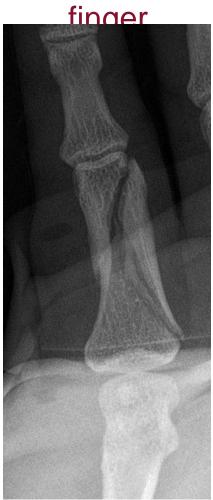

Government of Western Australia North Metropolitan Health Service Sir Charles Gairdner Osborne Park Health Care Group



# Case 1 56 year old man undergoing this treatment (Figure 2) 8 week flexion







#### 17 year old male, initial presentation, AP view, right index

finger



#### 2 weeks post reduction, PA view















#### 19 year old male, initial presentation, lateral view, left



Case 3

#### Post reduction, immediate AROM in splint: video



Case 3

1 week post reduction, lateral view



#### Case 3 1 week post reduction, PA view











#### 17 year old male, initial presentation, lateral view, right little



Case 4

1 week post reduction, lateral view











50 year old male, 1 week post splint, AP view, right little



1 week post splint, lateral view











#### 51 year old female, initial presentation, PA view, left little

finger

#### Case 6 Post reduction, PA view











#### 16 year old female, initial presentation, PA view, right little

finger

#### Case 7 1 week post reduction, AP view



#### Case 7 4 week extension











#### 25 year old male, initial presentation, PA view, left little

finger



#### Case 8 Pre reduction AROM: video



#### Case 8 Post reduction AROM: video frontal view



#### Case 8 1 week post reduction, AP view