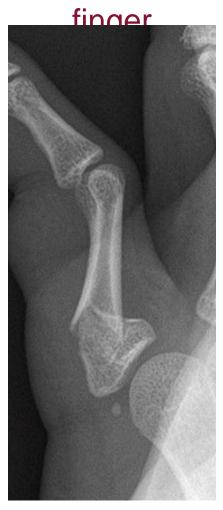

Government of Western Australia North Metropolitan Health Service Sir Charles Gairdner Osborne Park Health Care Group



# Case 1 56 year old man undergoing this treatment (Figure 2) 8 week flexion







#### 17 year old male, initial presentation, AP view, right index

finger



#### 2 weeks post reduction, PA view















#### 19 year old male, initial presentation, lateral view, left



Case 3

#### Post reduction, immediate AROM in splint: video



Case 3

1 week post reduction, lateral view



#### Case 3 1 week post reduction, PA view











#### 17 year old male, initial presentation, lateral view, right little



Case 4

1 week post reduction, lateral view











50 year old male, 1 week post splint, AP view, right little



1 week post splint, lateral view











#### 51 year old female, initial presentation, PA view, left little

finger

#### Case 6 Post reduction, PA view











#### 16 year old female, initial presentation, PA view, right little

finger

#### Case 7 1 week post reduction, AP view



#### Case 7 4 week extension











#### 25 year old male, initial presentation, PA view, left little

finger



#### Case 8 Pre reduction AROM: video



#### Case 8 Post reduction AROM: video frontal view



#### Case 8 1 week post reduction, AP view