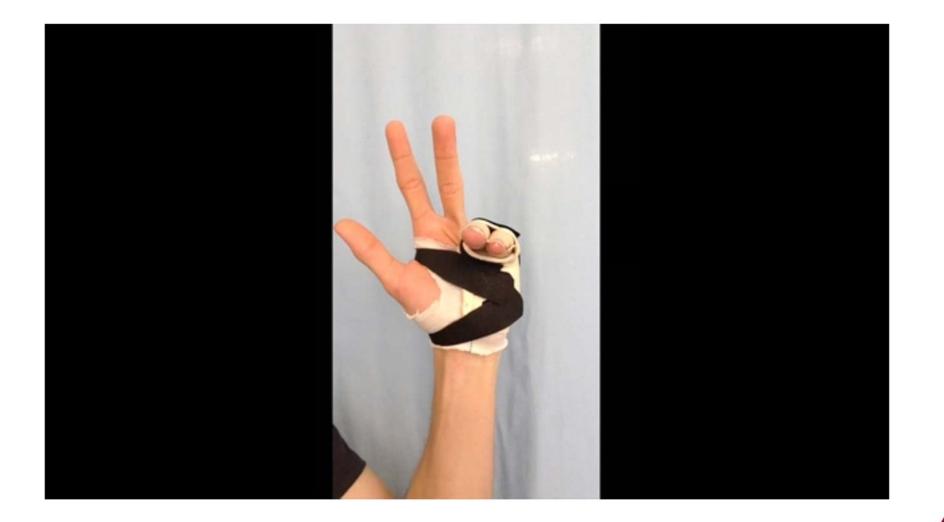

Case 3

1 week post reduction, lateral view



#### Case 3 1 week post reduction, PA view











#### 17 year old male, initial presentation, lateral view, right little



Case 4

1 week post reduction, lateral view











50 year old male, 1 week post splint, AP view, right little



1 week post splint, lateral view











#### 51 year old female, initial presentation, PA view, left little

finger

#### Case 6 Post reduction, PA view











#### 16 year old female, initial presentation, PA view, right little

finger

#### Case 7 1 week post reduction, AP view



#### Case 7 4 week extension











#### 25 year old male, initial presentation, PA view, left little

finger



#### Case 8 Pre reduction AROM: video



#### Case 8 Post reduction AROM: video frontal view



#### Case 8 1 week post reduction, AP view