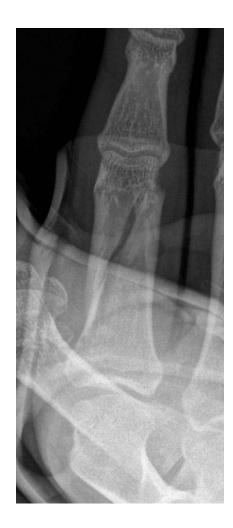

Government of Western Australia North Metropolitan Health Service Sir Charles Gairdner Osborne Park Health Care Group



# Case 1 56 year old man undergoing this treatment (Figure 2) 8 week flexion







#### 17 year old male, initial presentation, AP view, right index

finger



#### 2 weeks post reduction, PA view















#### 19 year old male, initial presentation, lateral view, left



Case 3

#### Post reduction, immediate AROM in splint: video



Case 3

1 week post reduction, lateral view



#### Case 3 1 week post reduction, PA view











#### 17 year old male, initial presentation, lateral view, right little



Case 4

1 week post reduction, lateral view











50 year old male, 1 week post splint, AP view, right little



1 week post splint, lateral view











#### 51 year old female, initial presentation, PA view, left little

finger

#### Case 6 Post reduction, PA view











#### 16 year old female, initial presentation, PA view, right little

finger

#### Case 7 1 week post reduction, AP view



#### Case 7 4 week extension











#### 25 year old male, initia