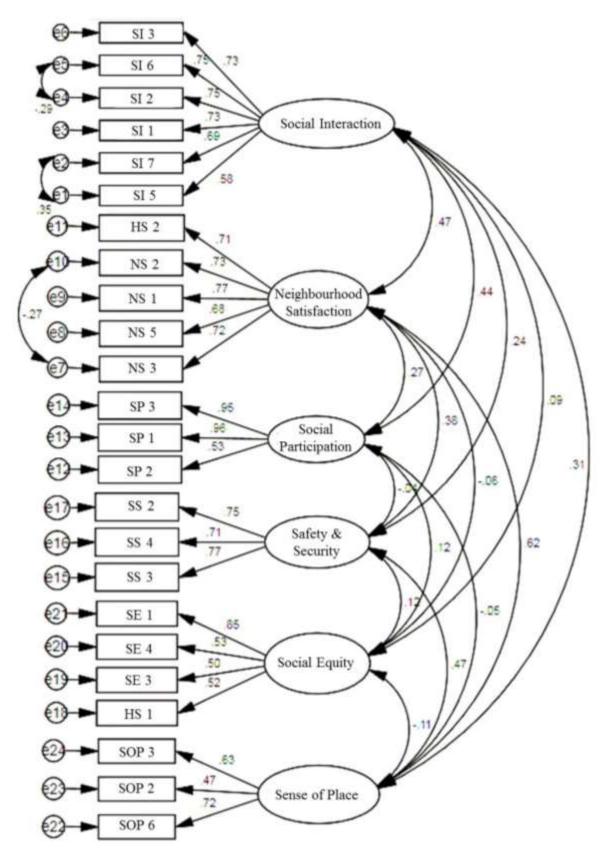

Figure S1. Different stages of using factor analysis

Figure S2. Factorial structure of the urban social sustainability measurement scale

Table S1. Key researchers and their viewpoints about the dimensions of social sustainability