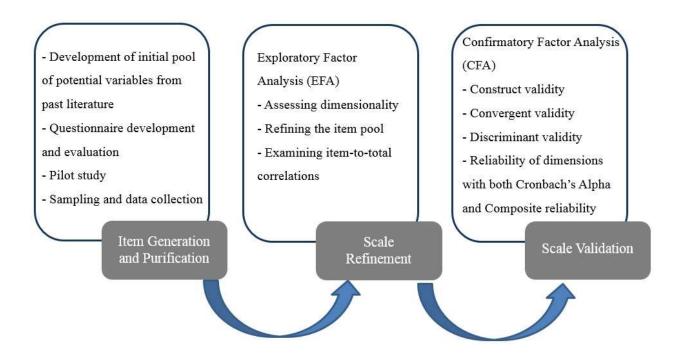

Figure S1. Different stages of using factor analysis

Figure S2. Factorial structure of the urban social sustainability measurement scale

Table S1. Key researchers and their viewpoints about the dimensions of social sustainability