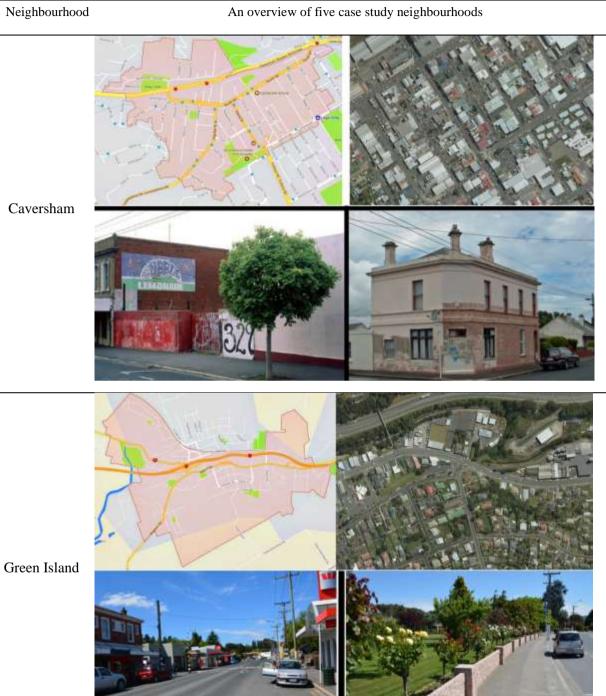

Table S2. Neighbourhood boundary map, aerial map, and images of each case study neighbourhood

Opoho