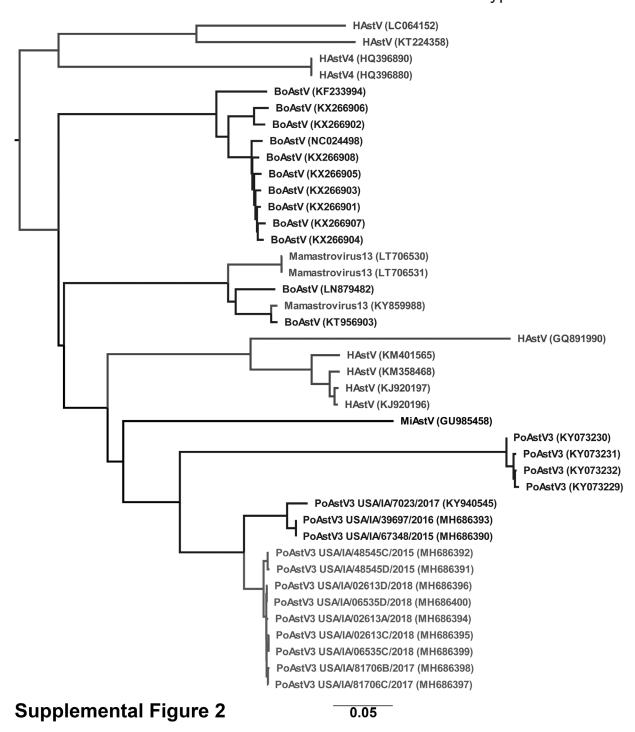

## Veterinary Pathology: Supplemental Materials. Matias Ferreyra et al. Polioencephalomyelitis in Domestic Swine Associated with Porcine Astrovirus type 3.

Supplemental Figure 2. Phylogenetic tree illustrating the relationship of strains identified in this study with other neurotropic strains. Neighbor-joining tree including 11 strains identified in this study (MH686390 - MH686400) with 30 strains from other species. Sequences were aligned using MUSCLE v3.8.3114 and neighbor-joining trees were built using ClustalW 2.1. Trees were rendered using FigTree v1.427. All sequences were retrieved from GenBank.