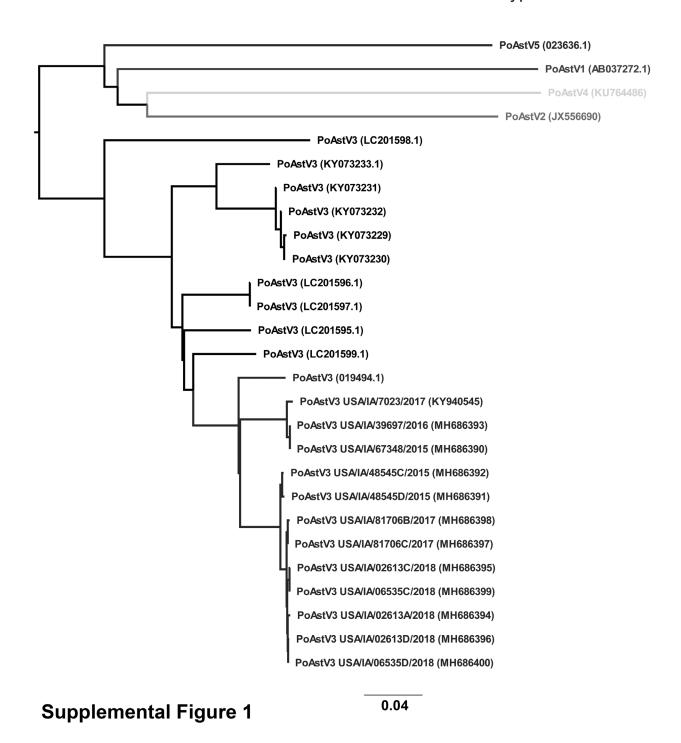

Veterinary Pathology: Supplemental Materials.

Matias Ferreyra et al. Polioencephalomyelitis in Domestic Swine
Associated with Porcine Astrovirus type 3.

Supplemental Figure 1. Phylogenetic tree illustrating the relationship of strains identified in this study with other PoAstV strains. Neighbor-joining tree including 11 strains identified in this study (MH686390 - MH686400) with 16 other PoAstV strains. Sequences were aligned using MUSCLE v3.8.3114 and neighbor-joining trees were built using ClustalW 2.1. Trees were rendered using Fig-Tree v1.427. All sequences were retrieved from GenBank.