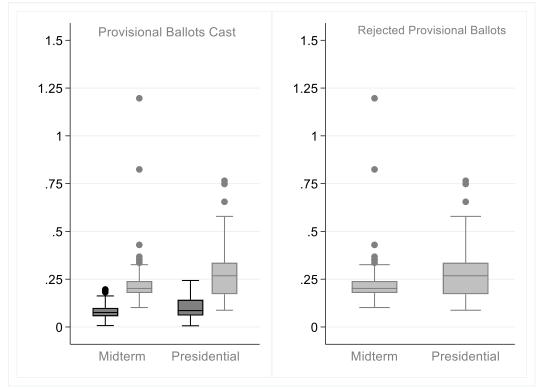

## Appendix Figure 1. Casting and Verifying Provisional Ballots in North Carolina General Elections, 2012-2016

Black= % inactive voters; Grey= % newly registered voters

Note: Predicted probabilities from unstandardized negative binomial regression estimates and p-values, with robust SEs, clustered by county.